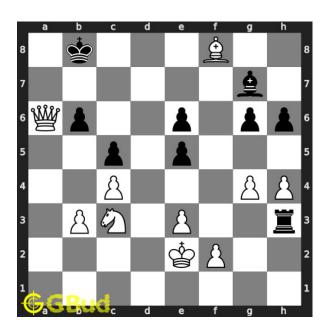

#### Easy chess puzzle 0085

Figure 1: Solve this easy chess puzzle 0085. Mate in 1 move @ https://gbud.in/g1zbds1

Figure 2: Solve this chess puzzle online with solution @ https://gbud.in/g1zbds1

Dont forget to check out chess puzzles, easy chess puzzles, medium chess puzzles, hard chess puzzles and chess puzzles collections.

#### Solution 1

**Initial board position** This is the initial board position of easy chess puzzle 0085.

Figure 3: Initial board position of easy chess puzzle 0085

Move 1 Move by white

Figure 4: Bd6# - Your bishop moves to d6 and checkmate. Opponent's king can't move since no free squares are available. This is due to the attack from your queen. This is called balestra mate. This is how you can mate in 1 move.