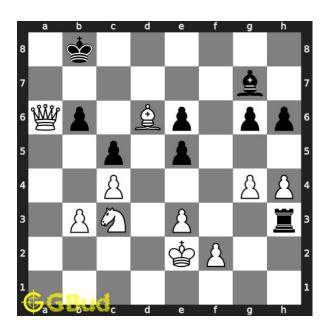

#### Solution 1

**Initial board position** This is the initial board position of easy chess puzzle 0085.

Figure 3: Initial board position of easy chess puzzle 0085

Move 1 Move by white

Figure 4: Bd6# - Your bishop moves to d6 and checkmate. Opponent's king can't move since no free squares are available. This is due to the attack from your queen. This is called balestra mate. This is how you can mate in 1 move.

#### Explanation for the moves

- 1. Bd6# Your bishop moves to d6 and checkmate. Opponent's king can't move since no free squares are available. This is due to the attack from your queen. This is called balestra mate. This is how you can mate in 1 move.
- 2. For right move You have moved bishop correctly to have a balestra mate. It is a good strategy
- 3. For wrong move You could have had a balestra mate by moving the bishop. Keep trying