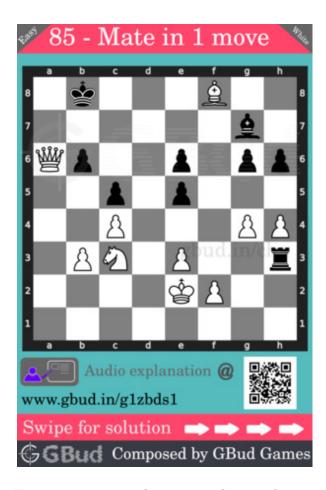

## Easy Chess puzzle # 0085 - Mate in 1 move

Solve this easy chess puzzle and improve your chess games through improvement of your chess strategies and chess tactics.

Puzzle No: 0085

Difficulty level: Easy

Description: Mate in 1 move

Next Move: White

Player level : Beginner

Short URL for puzzle: https://gbud.in/g1zbds1