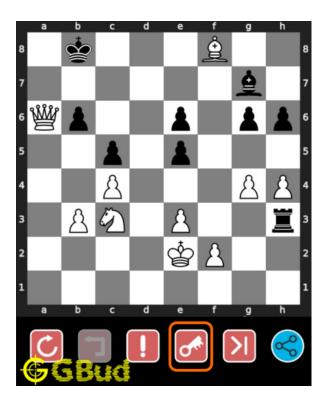

## How to view the solution to easy chess puzzle 0085

To view the solution to this puzzle, follow the steps given below

- 1. Go to the puzzle page
- 2. Click the solution button (Key as shown below) to view the solution

Figure 9: Click the solution button to view solutions @ https://gbud.in/g1zbds1