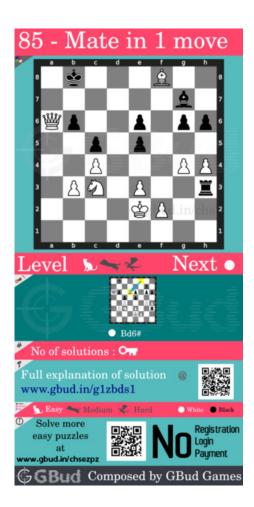

#### Easy chess puzzle 0085

Figure 1: Solve this easy chess puzzle 0085. Mate in 1 move @ https://gbud.in/g1zbds1

Figure 2: Solve this chess puzzle online with solution @ https://gbud.in/g1zbds1

Dont forget to check out chess puzzles, easy chess puzzles, medium chess puzzles, hard chess puzzles and chess puzzles collections.

## Easy Chess puzzle # 0085 - Mate in 1 move

Solve this easy chess puzzle and improve your chess games through improvement of your chess strategies and chess tactics.

Puzzle No: 0085

Difficulty level: Easy

Description: Mate in 1 move

Next Move: White

Player level : Beginner

Short URL for puzzle: https://gbud.in/g1zbds1