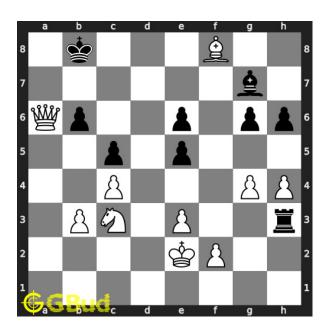

#### Easy chess puzzle 0085

Figure 1: Solve this easy chess puzzle 0085. Mate in 1 move @ https://gbud.in/g1zbds1

Figure 2: Solve this chess puzzle online with solution @ https://gbud.in/g1zbds1

Dont forget to check out chess puzzles, easy chess puzzles, medium chess puzzles, hard chess puzzles and chess puzzles collections.

#### Solution 1

**Initial board position** This is the initial board position of easy chess puzzle 0085.

Figure 3: Initial board position of easy chess puzzle 0085

Move 1 Move by white

Figure 4: Bd6# - Your bishop moves to d6 and checkmate. Opponent's king can't move since no free squares are available. This is due to the attack from your queen. This is called balestra mate. This is how you can mate in 1 move.