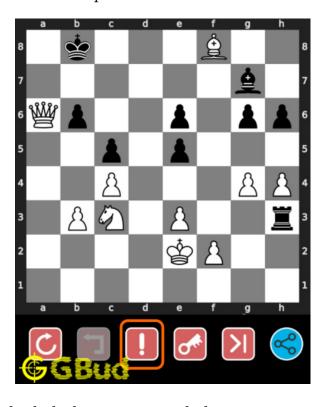

# How to get help for moves in the easy chess puzzle 0085

To get help or the possible next moves in the puzzle, , follow the steps given below

- 1. Go to the puzzle page
- 2. Click the help button (exclamation mark as shown below) to get help or suggestion on next possible move

Figure 10: Click the help button to get help on next move @ https://gbud. in/g1zbds1

Figure 11: Solve more easy puzzles @ https://gbud.in/chsezpz

Figure 12: Solve other puzzles @ https://gbud.in/chsgppz